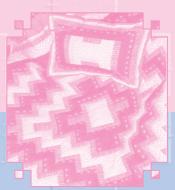

As illustrated on the left from top down:

| Toy motif | 54"x54"  | \$39.95 |
|-----------|----------|---------|
| Ensemble  |          | \$79.95 |
| Quilt     | 54"x54"  |         |
| Curtains  | 81"x150" |         |
| Ruffle    | 12"x300" |         |
| Log Cabin | 54"x72"  | \$59.95 |
| Pillow    |          | \$15.99 |
| Garden    | 54"x72"  |         |
|           |          |         |